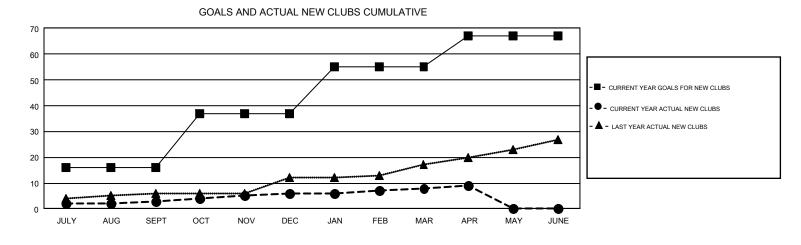

## GMT: HOWARD HUDSON

REPORT DOES NOT INCLUDE CLUBS IN UNDISTRICTED AREAS.

| Clubs<br>RESULTS FOR 2018-2019 |    |   |    | Members<br>RESULTS FOR 2018-2019 |     |       |       |  |
|--------------------------------|----|---|----|----------------------------------|-----|-------|-------|--|
|                                |    |   |    |                                  |     |       |       |  |
| JULY/AUG/SEPT                  | 16 | 3 | 12 | JULY/AUG/SEPT                    | 521 | 1,249 | 1,256 |  |
| OCT/NOV/DEC                    | 21 | 3 | 6  | OCT/NOV/DEC                      | 622 | 1,062 | 1,655 |  |
| JAN/FEB/MAR                    | 18 | 2 | 11 | JAN/FEB/MAR                      | 608 | 1,151 | 1,023 |  |
| APR/MAY/JUNE                   | 12 | 1 | 1  | APR/MAY/JUNE                     | 365 | 442   | 264   |  |