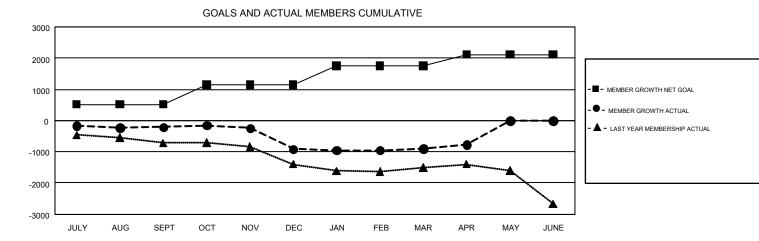

## GMT: HOWARD HUDSON

REPORT DOES NOT INCLUDE CLUBS IN UNDISTRICTED AREAS.

| Clubs<br>RESULTS FOR 2018-2019 |    |   |    | Members<br>RESULTS FOR 2018-2019 |     |       |       |  |
|--------------------------------|----|---|----|----------------------------------|-----|-------|-------|--|
|                                |    |   |    |                                  |     |       |       |  |
| JULY/AUG/SEPT                  | 16 | 3 | 12 | JULY/AUG/SEPT                    | 521 | 1,249 | 1,256 |  |
| OCT/NOV/DEC                    | 21 | 3 | 6  | OCT/NOV/DEC                      | 622 | 1,062 | 1,655 |  |
| JAN/FEB/MAR                    | 18 | 2 | 11 | JAN/FEB/MAR                      | 608 | 1,151 | 1,023 |  |
| APR/MAY/JUNE                   | 12 | 1 | 1  | APR/MAY/JUNE                     | 365 | 442   | 264   |  |